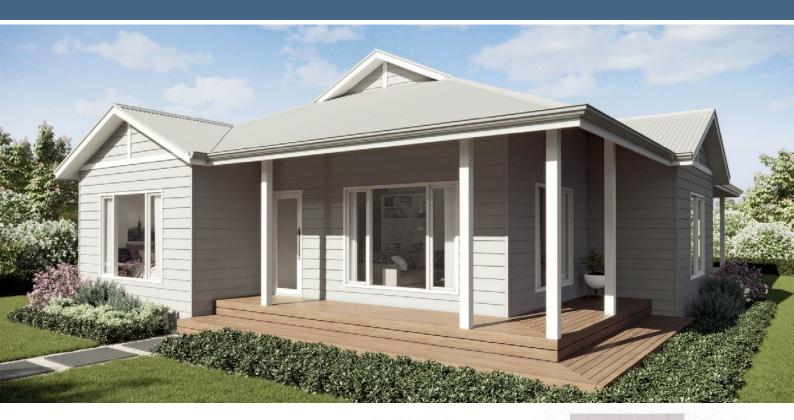

## Lot 84 Flinders Way, Clayton Bay

2700mm ceilings throughout

Open plan kitchen including island bench, stainless steel appliances and pantry

Master bedroom includes a generous ensuite and walk-in robe

Floor coverings included throughout

Reverse cycle air-conditioning to living area

Verandah & hardwood decking

Aerobic septic system and service connection allowances included

for more information please contact our Sarah Homes consultant