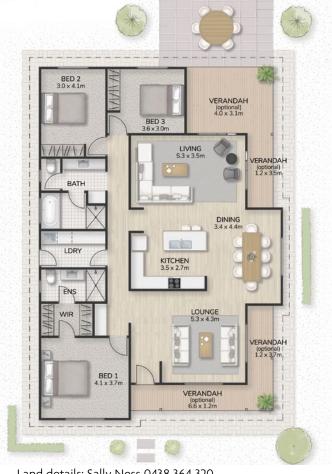

## Lot 84 Flinders Way, Clayton Bay

2700mm ceilings throughout

Open plan kitchen including island bench, stainless steel appliances and pantry

Master bedroom includes a generous ensuite and walk-in robe

Floor coverings included throughout

Reverse cycle air-conditioning to living area

Verandah & hardwood decking

Aerobic septic system and service connection allowances included

for more information please contact our Sarah Homes consultant

## LEIGH JOHNSON 0416 187 024 leigh@lshg.com.au

Land details: Sally Ness 0438 364 320 Land price: \$138,000 Raine & Horne RLA 316138

WWW.SARAHHOMES.COM.AU 158 RAILWAY TERRACE, MILE END SA 5031, P(08) 8301 8333 INFO@SARAHHOMES.COM.AU