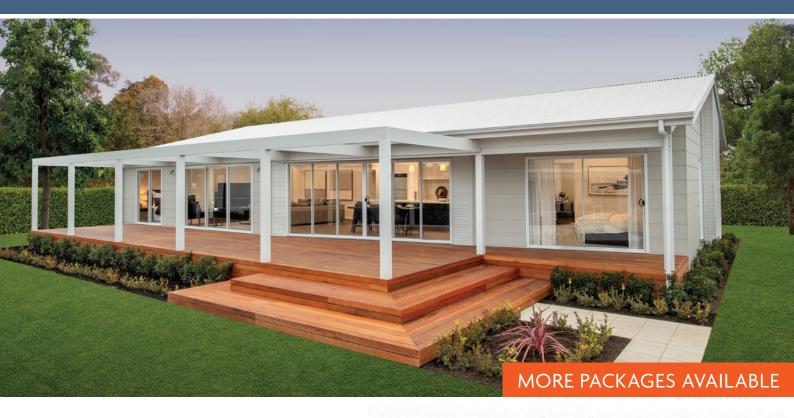

## Lot 8, 172 Paradise Drive, Wirrina Cove

2700mm ceilings throughout

Master wing with separate lounge and study, extensive built-in robe to bedroom and spacious ensuite with double vanity and designer tapware

Large kitchen including island bench, generous pantry storage and stainless steel appliances

Air-conditioning included

Pergola and hardwood decking for indoor/outdoor entertaining

Floor coverings included throughout