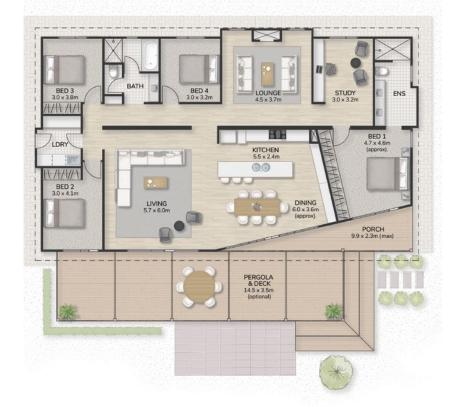

## Lot 8, 172 Paradise Drive, Wirrina Cove

2700mm ceilings throughout

Master wing with separate lounge and study, extensive built-in robe to bedroom and spacious ensuite with double vanity and designer tapware

Large kitchen including island bench, generous pantry storage and stainless steel appliances

Air-conditioning included

Pergola and hardwood decking for indoor/outdoor entertaining

Floor coverings included throughout