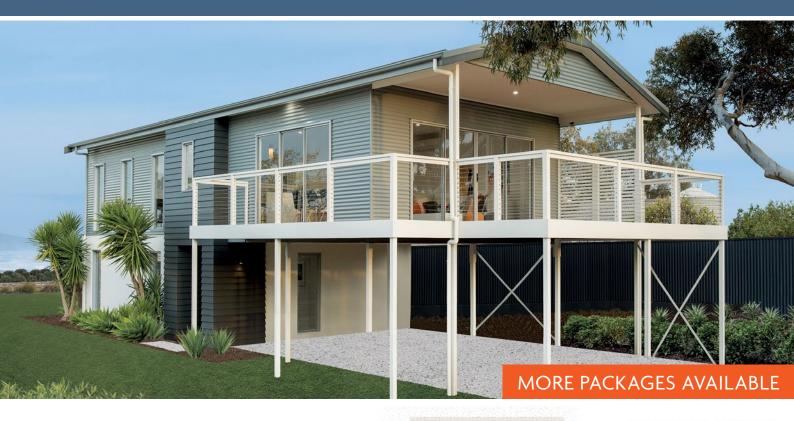

## MCCUBBIN 200 (FRONT CARPORT)

from:

\$489,000

Lot Size: 363m<sup>2</sup>

## Lot 6, 172 Paradise Drive, Wirrina Cove

2700mm ceilings to both upper and lower levels

Walk-in robe and generous ensuite with designer tapware and vanity to Bedroom 1

Large kitchen including island bench, overhead cupboards and stainless steel appliances

Large walk-in pantry

Open plan living with second family room downstairs

Spacious upper-level hardwood deck with wire and timber balustrade to capture the views

Instantaneous 27 litres/minute gas hot water service