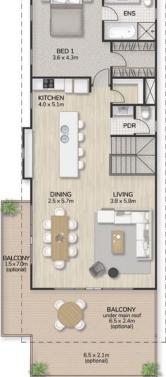

## Lot 6, 172 Paradise Drive, Wirrina Cove

2700mm ceilings to both upper and lower levels

Walk-in robe and generous ensuite with designer tapware and vanity to Bedroom 1

Large kitchen including island bench, overhead cupboards and stainless steel appliances

Large walk-in pantry

Open plan living with second family room downstairs

Spacious upper-level hardwood deck with wire and timber balustrade to capture the views

Instantaneous 27 litres/minute gas hot water service