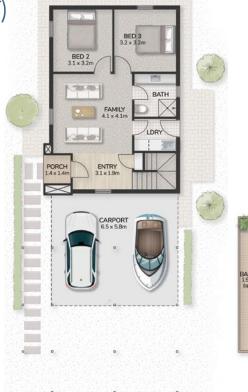

## Lot 6, 172 Paradise Drive, Wirrina Cove

2700mm ceilings to both upper and lower levels

Walk-in robe and generous ensuite with designer tapware and vanity to Bedroom 1

Large kitchen including island bench, overhead cupboards and stainless steel appliances

Large walk-in pantry

Open plan living with second family room downstairs

Spacious upper-level hardwood deck with wire and timber balustrade to capture the views

Instantaneous 27 litres/minute gas hot water service