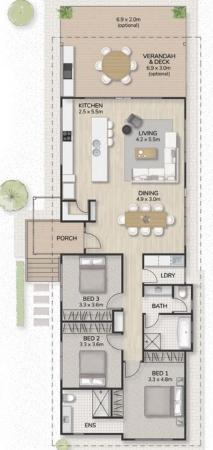

#### Lot 455 Marina Way, Mannum

Elevated home with undercover parking area

Prime location to enjoy waterfront boating activities

2700mm ceilings throughout

Double glazed windows and roof sarking for energy efficient living

Large kitchen including island bench, overhead cupboards, stainless steel appliances, large walk in pantry

Master bedroom including a generous ensuite and walk-in robe

Laminate timber floor covering throughout

Split system air-conditioning

Spacious hardwood decking included