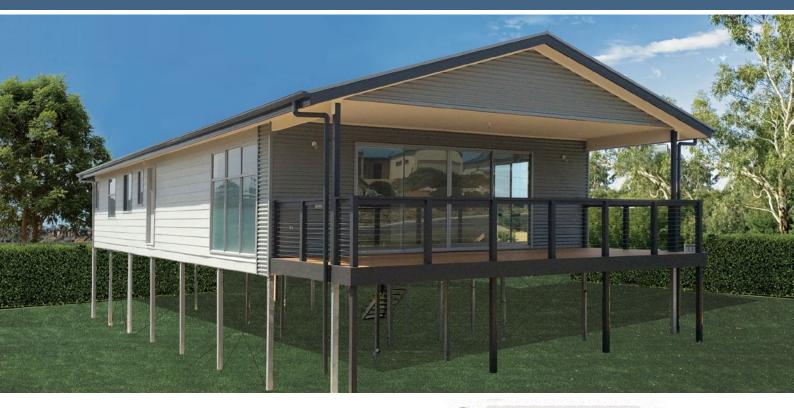

#### Lot 455 Marina Way, Mannum

Elevated home with undercover parking area

Prime location to enjoy waterfront boating activities

2700mm ceilings throughout

Double glazed windows and roof sarking for energy efficient living

Large kitchen including island bench, overhead cupboards, stainless steel appliances, large walk in pantry

Master bedroom including a generous ensuite and walk-in robe

Laminate timber floor covering throughout

Split system air-conditioning

Spacious hardwood decking included