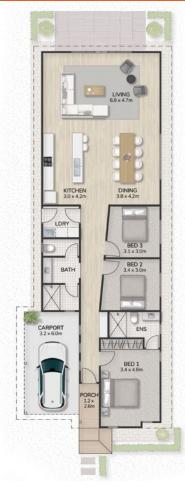

## MORGAN 155

from:

\$380,100

Lot Size: 387m<sup>2</sup>

2700mm ceilings throughout

Built-in robe and generous ensuite with designer tapware and vanity to Bedroom 1

Large kitchen including island bench, pantry and stainless steel appliances

Air-conditioning included

Large linen storage

Hardwood decking at rear for indoor/outdoor entertaining

Floor coverings included throughout

Instantaneous 27 litres/minute gas hot water service

All service connections