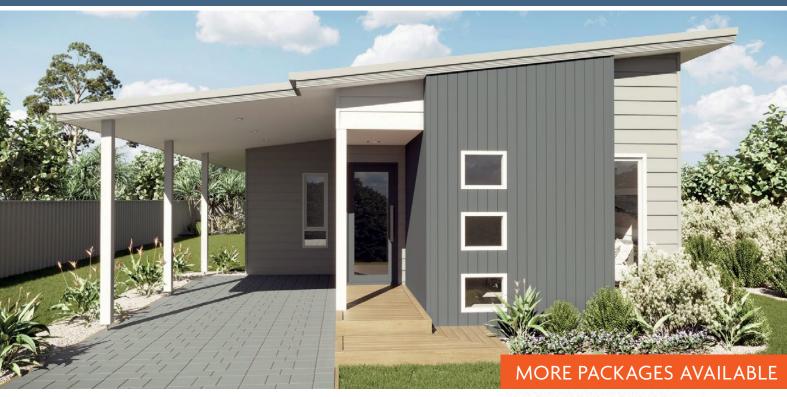

## MORGAN 155

from:

\$380,100

Lot Size: 387m<sup>2</sup>

2700mm ceilings throughout

Built-in robe and generous ensuite with designer tapware and vanity to Bedroom 1

Large kitchen including island bench, pantry and stainless steel appliances

Air-conditioning included

Large linen storage

Hardwood decking at rear for indoor/outdoor entertaining

Floor coverings included throughout

Instantaneous 27 litres/minute gas hot water service

All service connections